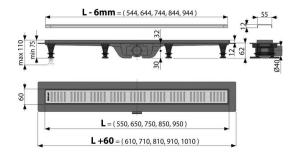

#### Order number, Logistic information

|            |               |         |        | Weight                         | Dimensions        | Quantity           |
|------------|---------------|---------|--------|--------------------------------|-------------------|--------------------|
| Code       | EAN           |         |        | (kus   packing   palett)       | (piece   packing) | (packing   palett) |
| APZ10-550M | 8595580538989 |         | 550 mm | 1,5350   69,0750   158,1500 kg | 670×75×155   mm   | 45   90 pcs        |
| Guarantee  | Customs code  | Norms   |        |                                |                   |                    |
| 2/6 vears  | 39229000      | EN 1253 |        |                                |                   |                    |

#### 2/6 years 39229000

- **Technical specifications**
- Total installation height 75-110 mm
- Minimum thickness of concrete 62 mm
- Resistance of odour trap against the pressure 640 Pa
- Waste outlet diameter 40 mm
- Flow of the inlet grid 28 l/min
- Load class K3 300 kg
- Odor trap combined with a water seal 29 mm