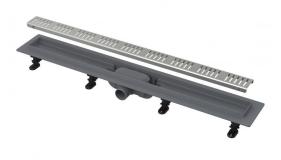

# APZ10-550M Simple

Shower drain with an edge for perforated grids

## Scope of supply

- Fixing hardware for anchoring the adjustable legs: screw 4.2×9.5 8 pcs Anchoring set: screw Ø4 8 pcs, 2×38, dowel Ø8 8 pcs
- Combined odour trap SMART
- Stainless steel perforated grid Simple 10 in matt with a protective film
- Self-adhesive waterproofing tape
- Height adjustable feet 4 pcs
- . Linear shower drain